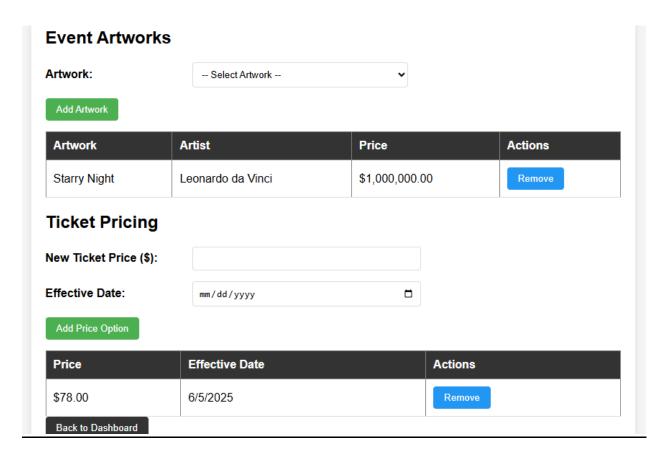

# **Output Screenshot:**

### **Homepage:**



### **Login Page:**



## **Registeration:**





### **Admin Dashboard:**









| Register     | New Employee    |
|--------------|-----------------|
| CNIC:        | 12345-1234567-1 |
| First Name:  |                 |
| Last Name:   |                 |
| Email:       |                 |
| Phone:       |                 |
| Gender:      | Select Gender   |
| City:        |                 |
| State:       |                 |
| Postal Code: |                 |











## **Customer Dashboard:**







### **Order Details**

#### Order #ORD-250522-0001

Date: 5/22/2025
Status: Processing

Payment Method: Credit Card

Recipient: Eman

#### Artwork in this Order

Woman with a Hat

Artist: Henri Matisse
Price: \$870000.00

Back to Dashboard

Web hosting by Somee.com

# **Artist Dashboard:**



| Title:    |          |  |
|-----------|----------|--|
| Artist:   | Leonardo |  |
| Price:    |          |  |
| Category: |          |  |

# **Employee Dashboard:**