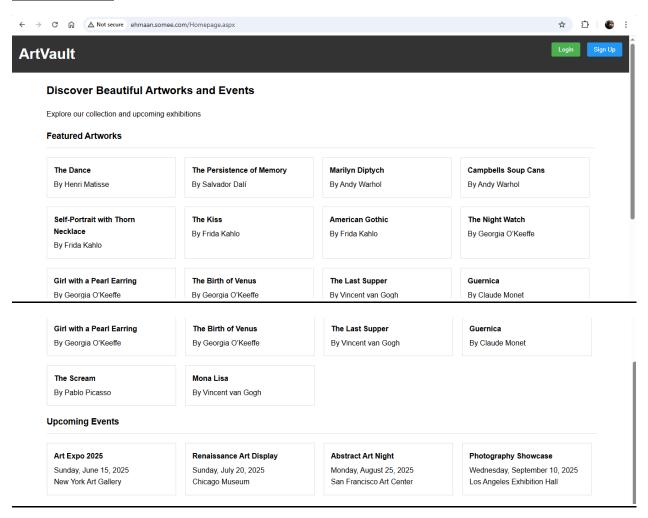

# **Output Screenshot:**

### **Homepage:**



### **Login Page:**



## **Registeration:**





### **Admin Dashboard:**









| Register     | New Employee    |
|--------------|-----------------|
| CNIC:        | 12345-1234567-1 |
| First Name:  |                 |
| Last Name:   |                 |
| Email:       |                 |
| Phone:       |                 |
| Gender:      | Select Gender   |
| City:        |                 |
| State:       |                 |
| Postal Code: |                 |











## **Customer Dashboard:**







### **Order Details**

#### Order #ORD-250522-0001

Date: 5/22/2025
Status: Processing

Payment Method: Credit Card

Recipient: Eman

#### Artwork in this Order

Woman with a Hat

Artist: Henri Matisse
Price: \$870000.00

Back to Dashboard

Web hosting by Somee.com

# **Artist Dashbo