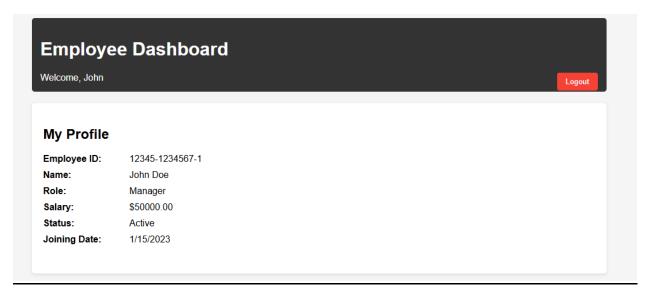

-1234567-1 |
| First Name:  |                 |
| Last Name:   |                 |
| Email:       |                 |
| Phone:       |                 |
| Gender:      | Select Gender   |
| City:        |                 |
| State:       |                 |
| Postal Code: |                 |











## **Customer Dashboard:**







### **Order Details**

#### Order #ORD-250522-0001

Date: 5/22/2025
Status: Processing

Payment Method: Credit Card

Recipient: Eman

#### Artwork in this Order

Woman with a Hat

Artist: Henri Matisse
Price: \$870000.00

Back to Dashboard

Web hosting by Somee.com

# **Artist Dashboard:**



| Title:    |          |  |
|-----------|----------|--|
| Artist:   | Leonardo |  |
| Price:    |          |  |
| Category: |          |  |

# **Employee Dashboard:**