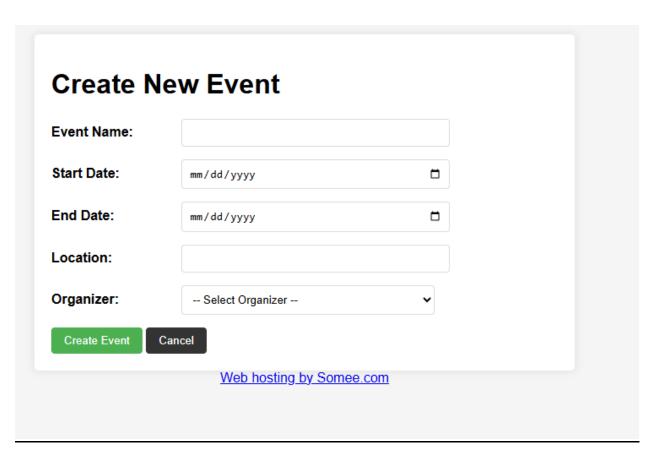

# **Output Screenshot:**

### **Homepage:**



### **Login Page:**



## **Registeration:**





### **Admin Dashboard:**









| Register     | New Employee    |
|--------------|-----------------|
| CNIC:        | 12345-1234567-1 |
| First Name:  |                 |
| Last Name:   |                 |
| Email:       |                 |
| Phone:       |                 |
| Gender:      | Select Gender   |
| City:        |                 |
| State:       |                 |
| Postal Code: |                 |











## **Customer Dashboard:**







### **Order Details**

#### Order #ORD-250522-0001

Date: 5/22/2025
Status: Processing

Payment Method: Credit Card

Recipient: Eman

#### Artwork in this Order

Woman with a Hat

Artist: Henri Matisse
Price: \$870000.00

Back to Dashboard

Web hosting by Somee.com

# **Artist Dashboard:**



| Title:    |          |  |
|-----------|----------|--|
| Artist:   | Leonardo |  |
| Price:    |          |  |
| Category: |          |  |

# **Employee Dashboard:**