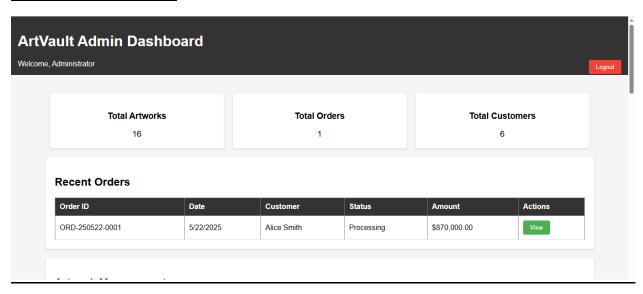

### **Admin Dashboard:**

| Register     | New Employee    |
|--------------|-----------------|
| CNIC:        | 12345-1234567-1 |
| First Name:  |                 |
| Last Name:   |                 |
| Email:       |                 |
| Phone:       |                 |
| Gender:      | Select Gender   |
| City:        |                 |
| State:       |                 |
| Postal Code: |                 |