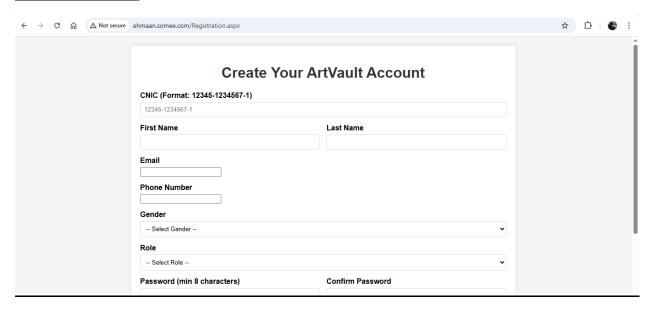

# **Output Screenshot:**

### **Homepage:**



### **Login Page:**



## **Registeration:**





### **Admin Dashboard:**









| Register     | New Employee    |
|--------------|-----------------|
| CNIC:        | 12345-1234567-1 |
| First Name:  |                 |
| Last Name:   |                 |
| Email:       |                 |
| Phone:       |                 |
| Gender:      | Select Gender   |
| City:        |                 |
| State:       |                 |
| Postal Code: |                 |











## **Customer Dashboard:**







### **Order Details**

#### Order #ORD-250522-0001

Date: 5/22/2025
Status: Processing

Payment Method: Credit Card

Recipient: Eman

#### Artwork in this Order

Woman with a Hat

Artist: Henri Matisse
Price: \$870000.00

Back to Dashboard

Web hosting by Somee.com

# **Artist Dashboard:**



| Title:    |          |  |
|---------