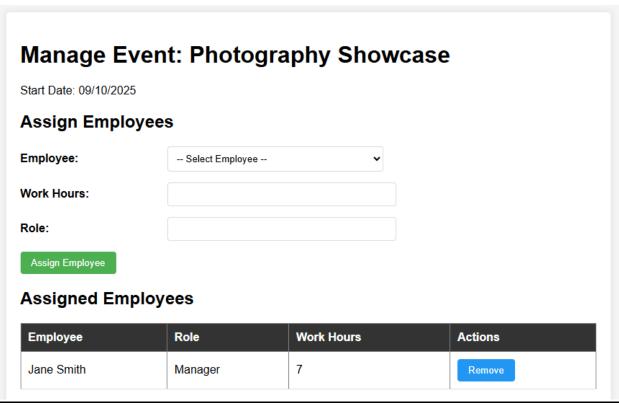

# **Output Screenshot:**

### **Homepage:**



### **Login Page:**



## **Registeration:**





### **Admin Dashboard:**









| Register     | New Employee    |
|--------------|-----------------|
| CNIC:        | 12345-1234567-1 |
| First Name:  |                 |
| Last Name:   |                 |
| Email:       |                 |
| Phone:       |                 |
| Gender:      | Select Gender   |
| City:        |                 |
| State:       |                 |
| Postal Code: |                 |











## **Customer Dashboard:**







### **Order Details**

#### Order #ORD-250522-0001

Date: 5/22/2025
Status: Processing

Payment Method: Credit Card

Recipient: Eman

#### Artwork in this Order

Woman with a Hat

Artist: Henri Matisse
Price: \$870000.00

Back to Dashboard

Web hosting by Somee.com

# **Artist Dashboard:**



| Title:    |          |  |
|-----------|----------|--|
| Artist:   | Leonardo |  |
| Price:    |          |  |
| Category: |          |  |

# **Employee Dashboard:**