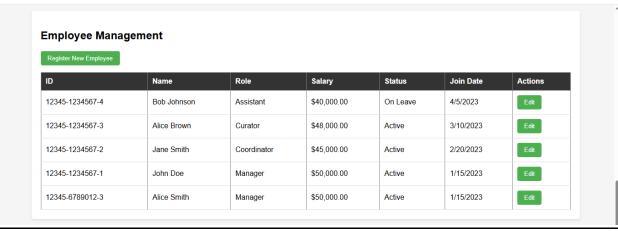

# **Output Screenshot:**

### **Homepage:**



### **Login Page:**



## **Registeration:**





### **Admin Dashboard:**









| Register     | New Employee    |
|--------------|-----------------|
| CNIC:        | 12345-1234567-1 |
| First Name:  |                 |
| Last Name:   |                 |
| Email:       |                 |
| Phone:       |                 |
| Gender:      | Select Gender   |
| City:        |                 |
| State:       |                 |
| Postal Code: |                 |











## **Customer Dashboard:**







### **Order Details**

#### Order #ORD-250522-0001

Date: 5/22/2025
Status: Processing

Payment Method: Credit Card

Recipient: Eman

#### Artwork in this Order

Woman with a Hat

Artist: Henri Matisse
Price: \$870000.00

Back to Dashboard

Web hosting by Somee.com

# **Artist Dashboard:**



| Title:    |          |  |
|-----------|----------|--|
| Artist:   | Leon