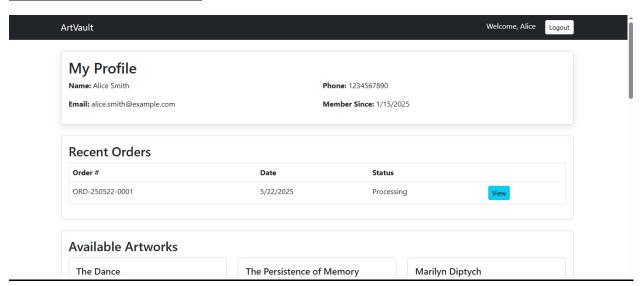

# **Output Screenshot:**

### **Homepage:**



### **Login Page:**



## **Registeration:**





### **Admin Dashboard:**









| Register     | New Employee    |
|--------------|-----------------|
| CNIC:        | 12345-1234567-1 |
| First Name:  |                 |
| Last Name:   |                 |
| Email:       |                 |
| Phone:       |                 |
| Gender:      | Select Gender   |
| City:        |                 |
| State:       |                 |
| Postal Code: |                 |











## **Customer Dashboard:**







### **Order Details**

#### Order #ORD-250522-0001

Date: 5/22/2025
Status: Processing

Payment Method: Credit Card

Recipient: Eman

#### Artwork in this Order

Woman with a Hat

Artist: Henri Matisse
Price: \$870000.00

Back to Dashboard

Web hosting by Somee.com

# **Artist Dashboard:**



| Title:    |          |  |
|-----------|----------|--|
| Artist:   | Leonardo |  |
| Price:    |          |  |
| Category: |          |  |

# **Employee Dashboard:**