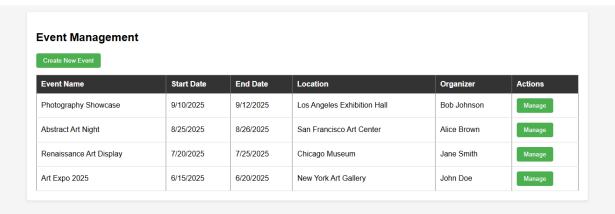

### **Admin Dashboard:**

| Register     | New Employee    |
|--------------|-----------------|
| CNIC:        | 12345-1234567-1 |
| First Name:  |                 |
| Last Name:   |                 |
| Email:       |                 |
| Phone:       |                 |
| Gender:      | Select Gender   |
| City:        |                 |
| State:       |                 |
| Postal Code: |                 |