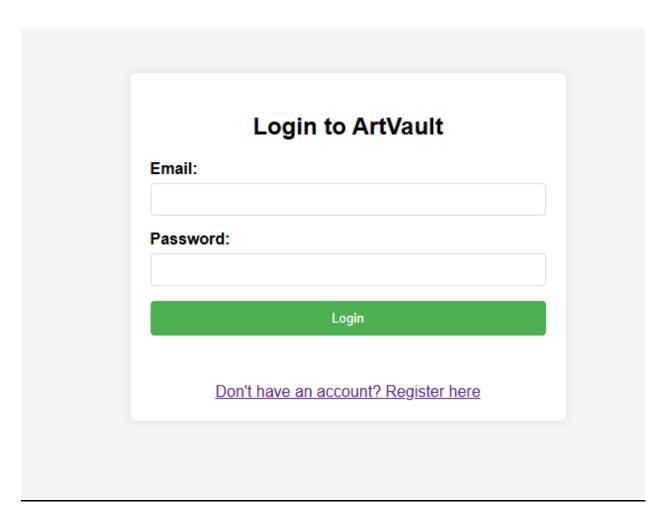

# **Output Screenshot:**

### **Homepage:**



### **Login Page:**



## **Registeration:**





### **Admin Dashboard:**









| Register     | New Employee    |
|--------------|-----------------|
| CNIC:        | 12345-1234567-1 |
| First Name:  |                 |
| Last Name:   |                 |
| Email:       |                 |
| Phone:       |                 |
| Gender:      | Select Gender   |
| City:        |                 |
| State:       |                 |
| Postal Code: |                 |











## **Customer Dashboard:**







### **Order Details**

#### Order #ORD-250522-0001

Date: 5/22/2025
Status: Processing

Payment Method: Credit Card

Recipient: Eman

#### Artwork in this Order

Woman with a Hat

Artist: Henri Matisse
Price: \$870000.00

Back to Dashboard

Web hosting by Somee.com

# **Artist Dashboard:**



| Title:    |