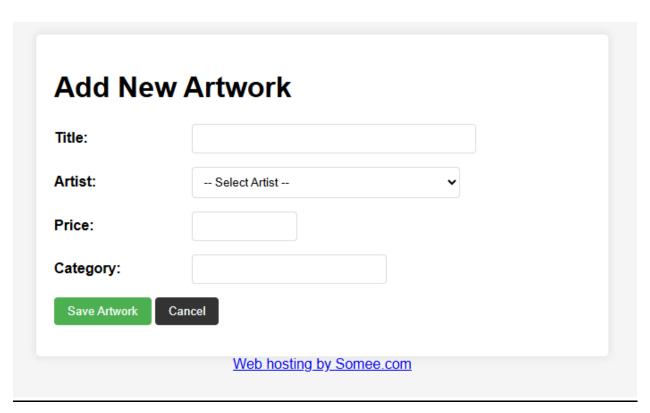

### **Admin Dashboard:**

| Register     | New Employee    |
|--------------|-----------------|
| CNIC:        | 12345-1234567-1 |
| First Name:  |                 |
| Last Name:   |                 |
| Email:       |                 |
| Phone:       |                 |
| Gender:      | Select Gender   |
| City:        |                 |
| State:       |                 |
| Postal Code: |                 |