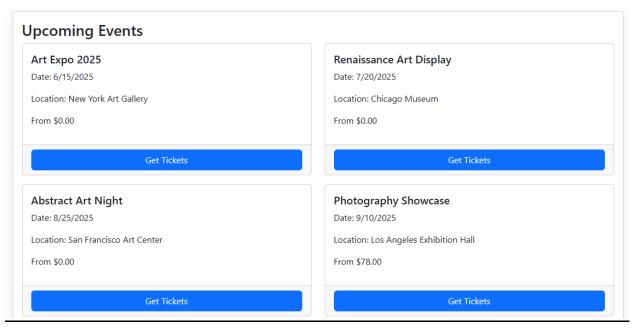

# **Output Screenshot:**

### **Homepage:**



### **Login Page:**



## **Registeration:**





### **Admin Dashboard:**









| Register     | New Employee    |
|--------------|-----------------|
| CNIC:        | 12345-1234567-1 |
| First Name:  |                 |
| Last Name:   |                 |
| Email:       |                 |
| Phone:       |                 |
| Gender:      | Select Gender   |
| City:        |                 |
| State:       |                 |
| Postal Code: |                 |











## **Customer Dashboard:**







### **Order Details**

#### Order #ORD-250522-0001

Date: 5/22/2025
Status: Processing

Payment Method: Credit Card

Recipient: Eman

#### Artwork in this Order

Woman with a Hat

Artist: Henri Matisse
Price: \$870000.00

Back to Dashboard

Web hosting by Somee.com

# **Artist Dashboard:**



| Title:    |          |  |
|-----------|----------|--|
| Artist:   | Leonardo |  |
| Price:    |          |  |
| Category: |          |  |

# **Employee Dashboard:**