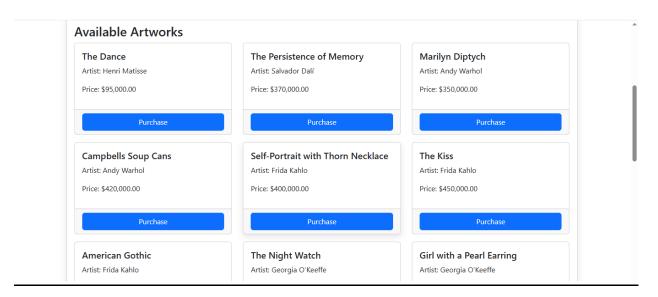

# **Output Screenshot:**

### **Homepage:**



### **Login Page:**



## **Registeration:**





### **Admin Dashboard:**









| Register     | New Employee    |
|--------------|-----------------|
| CNIC:        | 12345-1234567-1 |
| First Name:  |                 |
| Last Name:   |                 |
| Email:       |                 |
| Phone:       |                 |
| Gender:      | Select Gender   |
| City:        |                 |
| State:       |                 |
| Postal Code: |                 |











## **Customer Dashboard:**







### **Order Details**

#### Order #ORD-250522-0001

Date: 5/22/2025
Status: Processing

Payment Method: Credit Card

Recipient: Eman

#### Artwork in this Order

Woman with a Hat

Artist: Henri Matisse
Price: \$870000.00

Back to Dashboard

Web hosting by Somee.com

# **Artist Dashboard:**



| Title:    |          |  |
|-----------|----------|--|
| Artist:   | Leonardo |  |
| Price:    |          |  |
| Category: |          |  |

# **Employee Dashboard:**