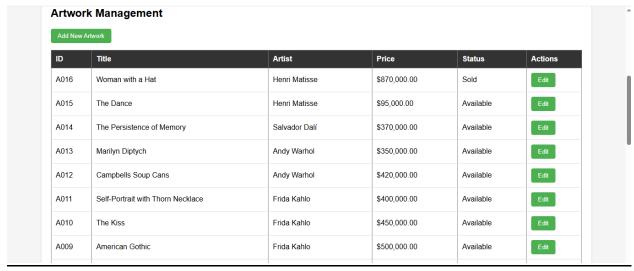

### **Admin Dashboard:**

| Register     | New Employee    |
|--------------|-----------------|
| CNIC:        | 12345-1234567-1 |
| First Name:  |                 |
| Last Name:   |                 |
| Email:       |                 |
| Phone:       |                 |
| Gender:      | Select Gender   |
| City:        |                 |
| State:       |                 |
| Postal Code: |                 |