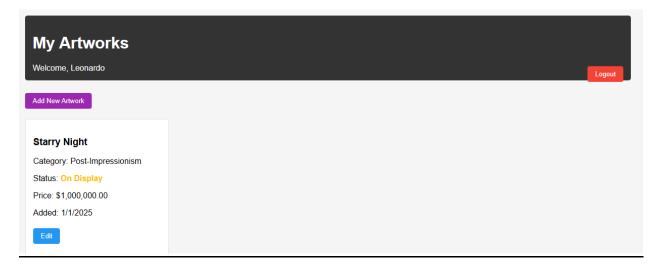

# **Artist Dashboard:**

| Title:    |          |  |
|-----------|----------|--|
| Artist:   | Leonardo |  |
| Price:    |          |  |
| Category: |          |  |